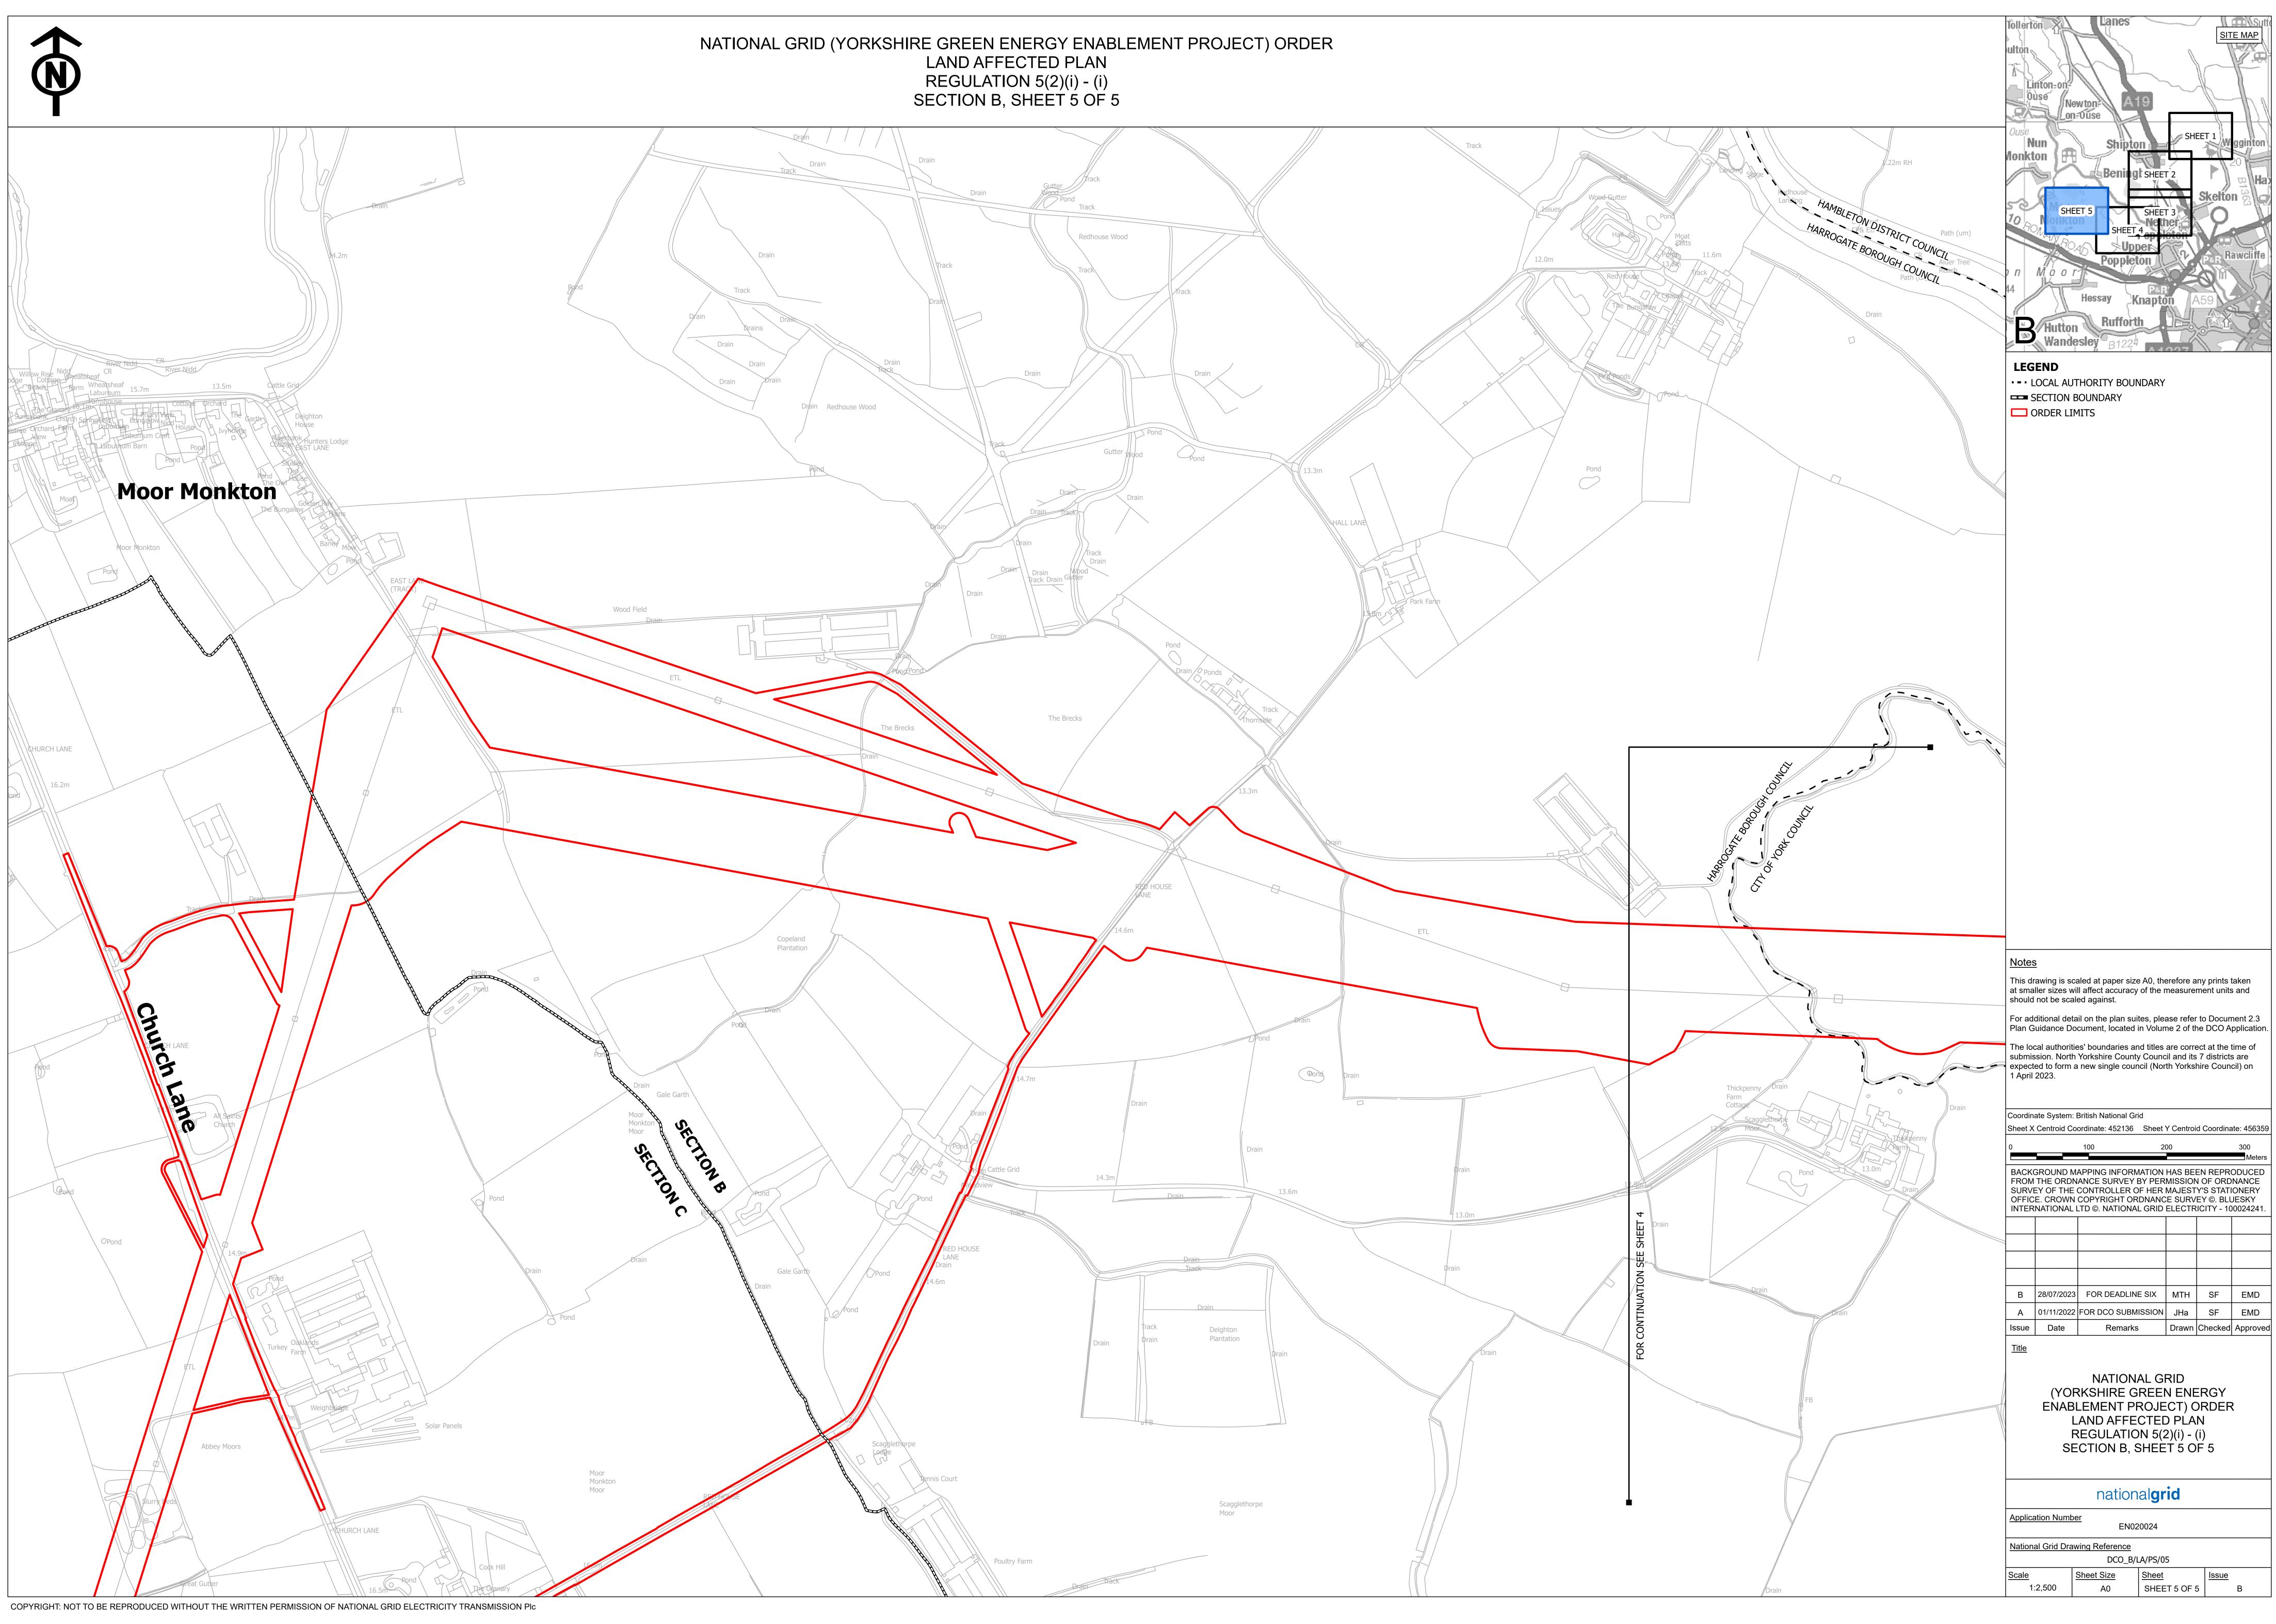

## **Document 2.4.2(B) Land Affected Plan Section B**

Final Issue B

**July** 2023

Planning Inspectorate Reference: EN020024

Infrastructure Planning (Applications: Prescribed Forms and Procedure) Regulations 2009 Regulation 5(2)(i) - (i)