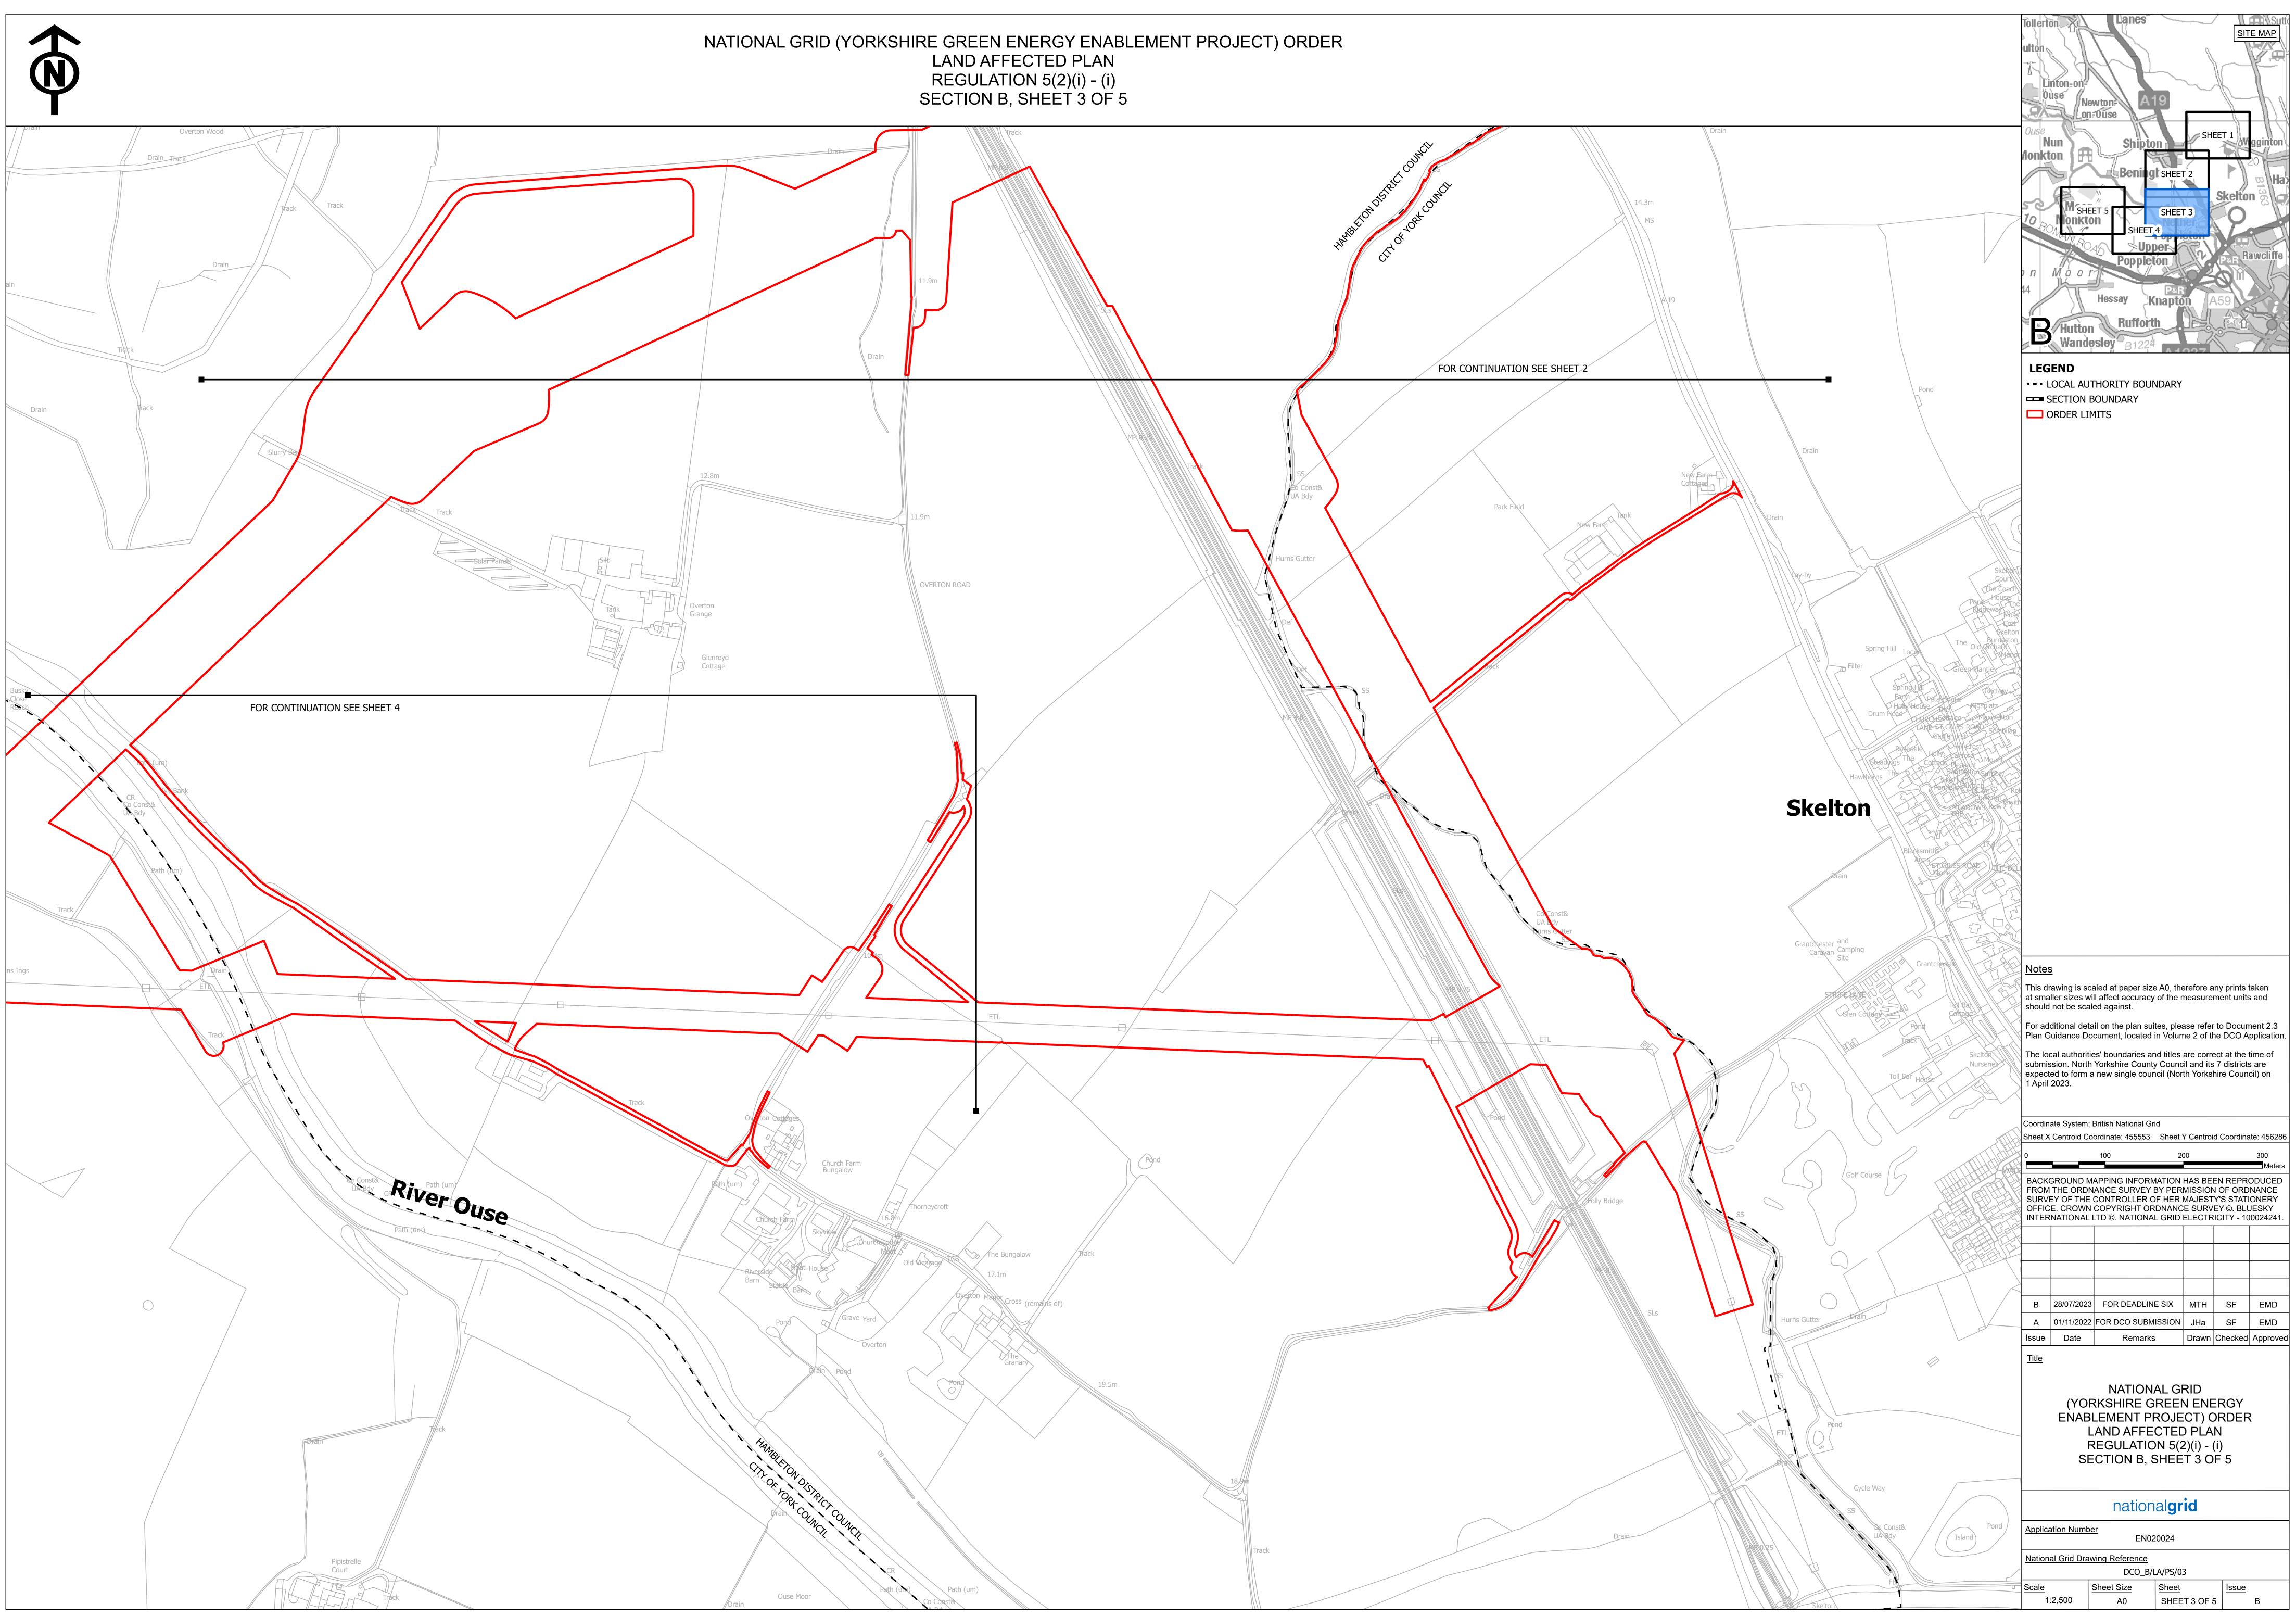

## **Document 2.4.2(B) Land Affected Plan Section B**

Final Issue B

**July** 2023

Planning Inspectorate Reference: EN020024

Infrastructure Planning (Applications: Prescribed Forms and Procedure) Regulations 2009 Regulation 5(2)(i) - (i)