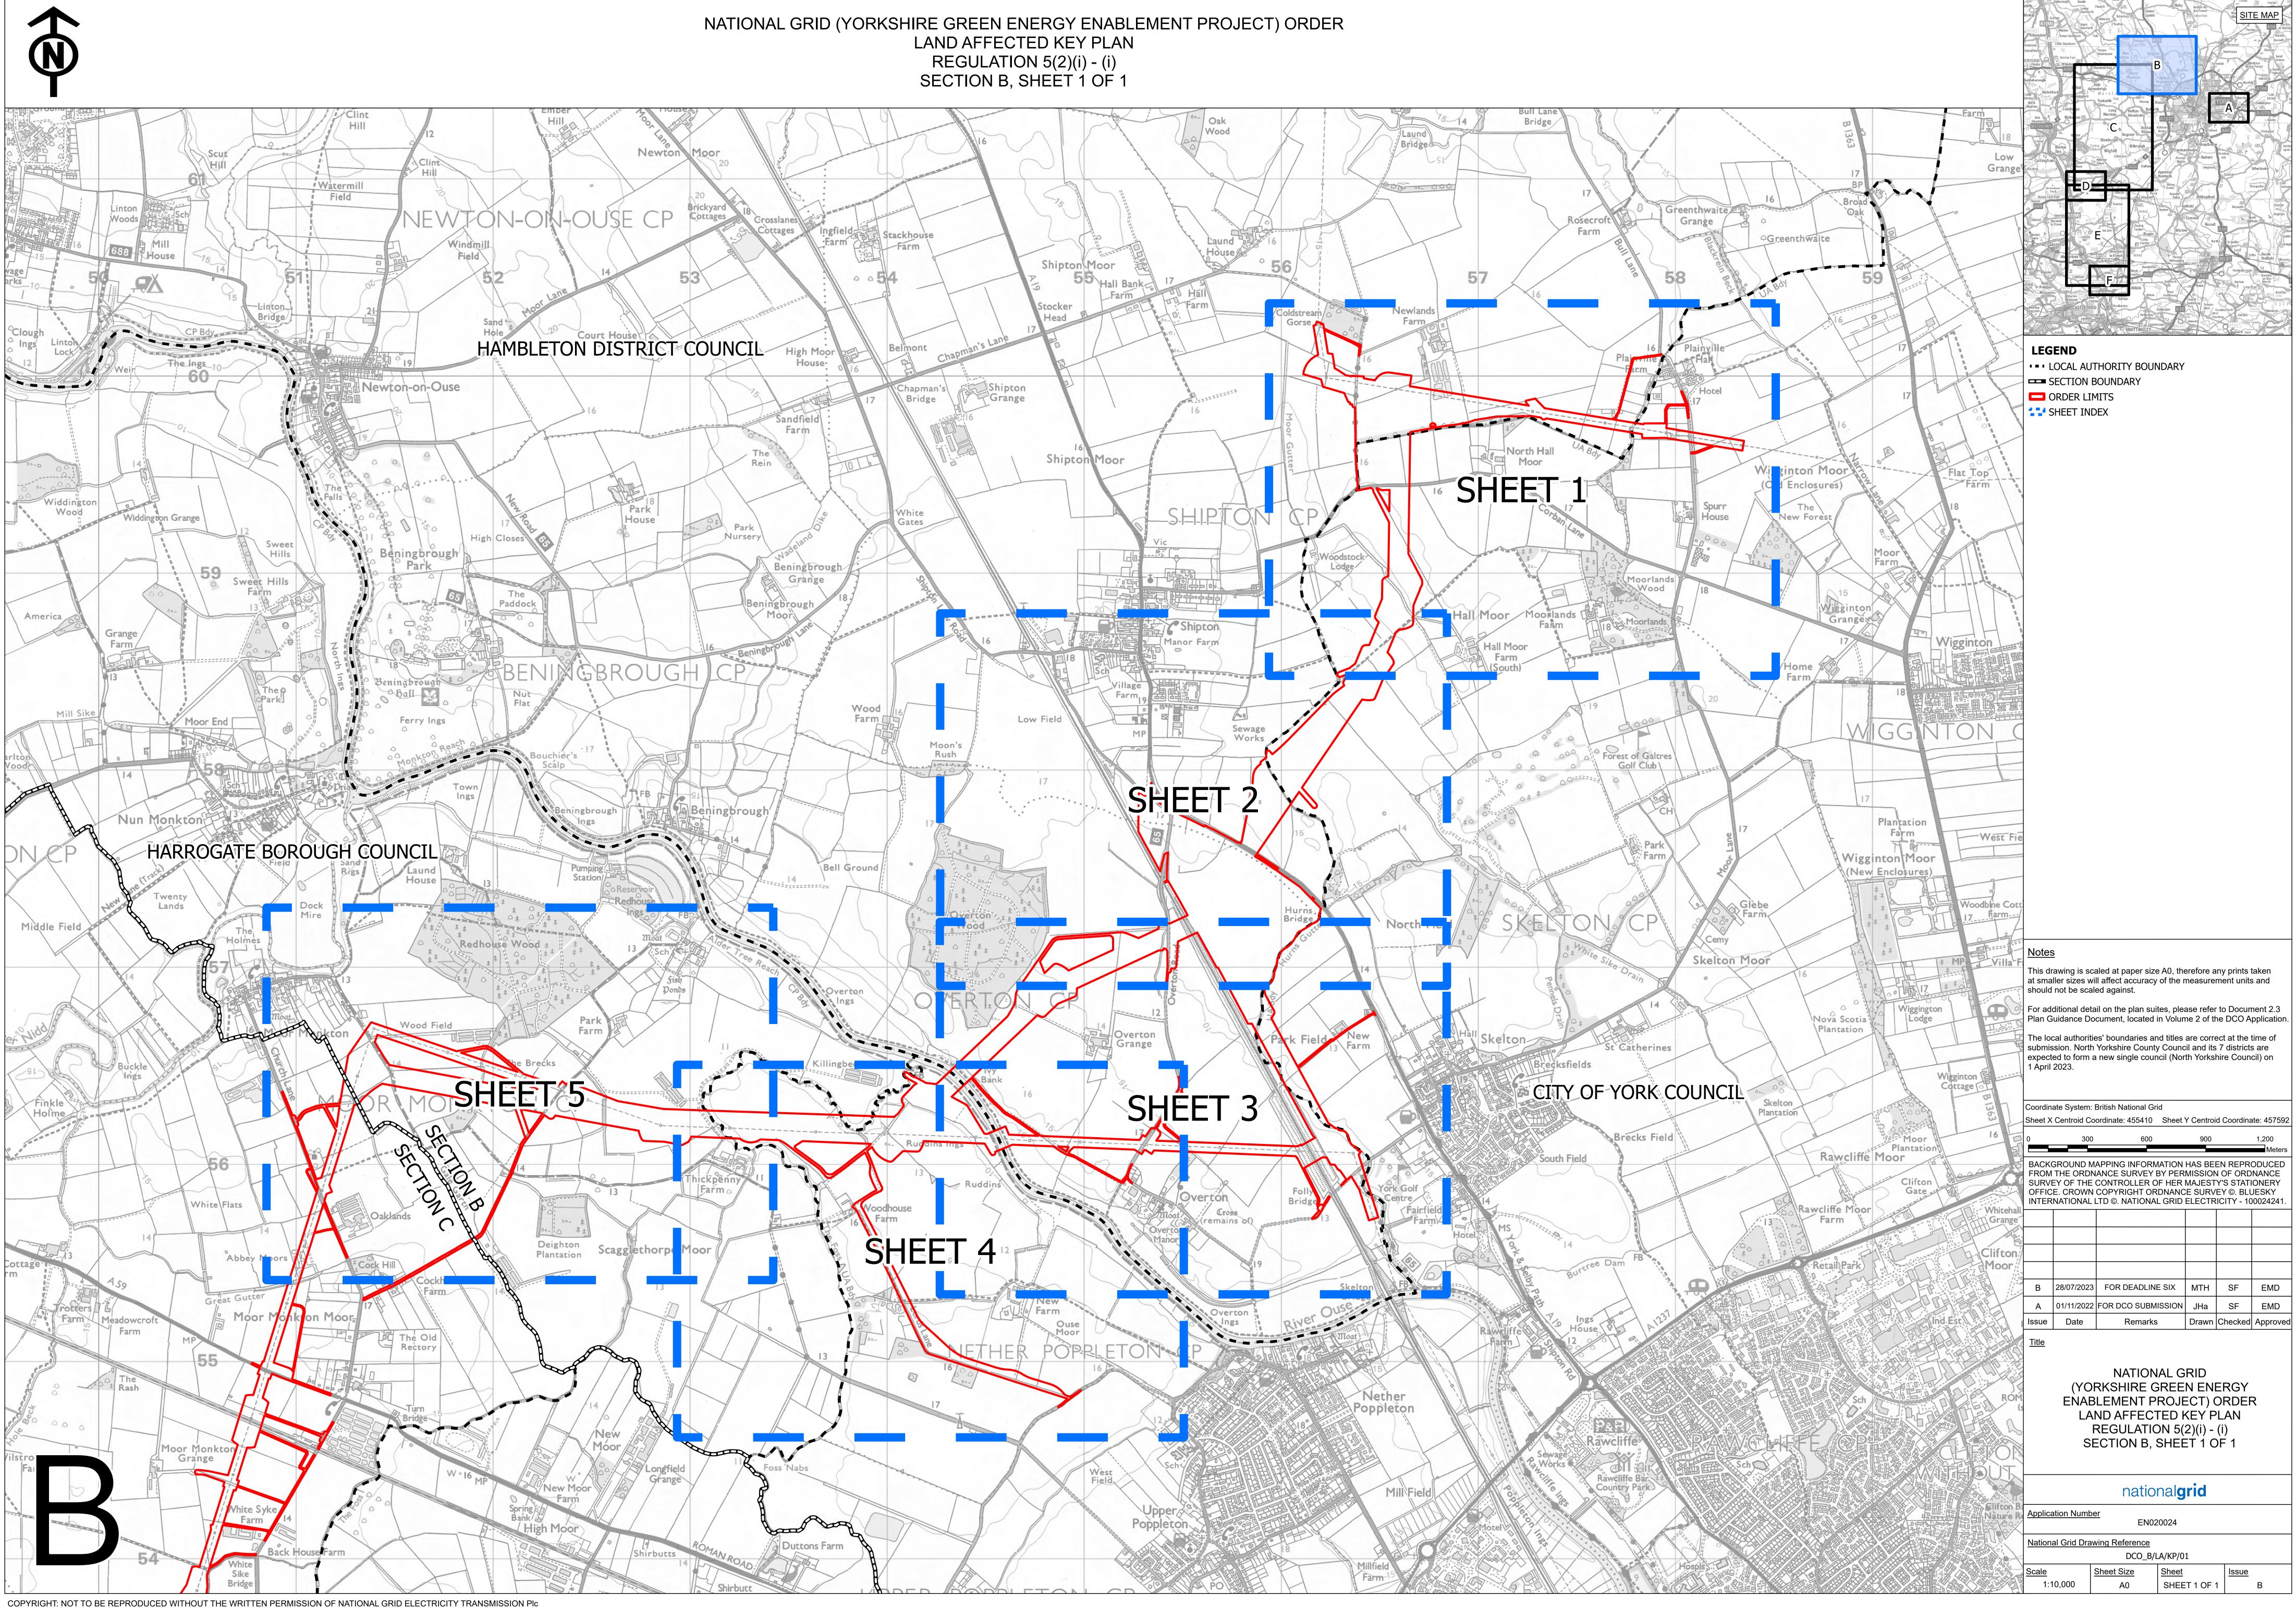

## **Document 2.4.2(B) Land Affected Plan Section B**

Final Issue B

**July** 2023

Planning Inspectorate Reference: EN020024

Infrastructure Planning (Applications: Prescribed Forms and Procedure) Regulations 2009 Regulation 5(2)(i) - (i)