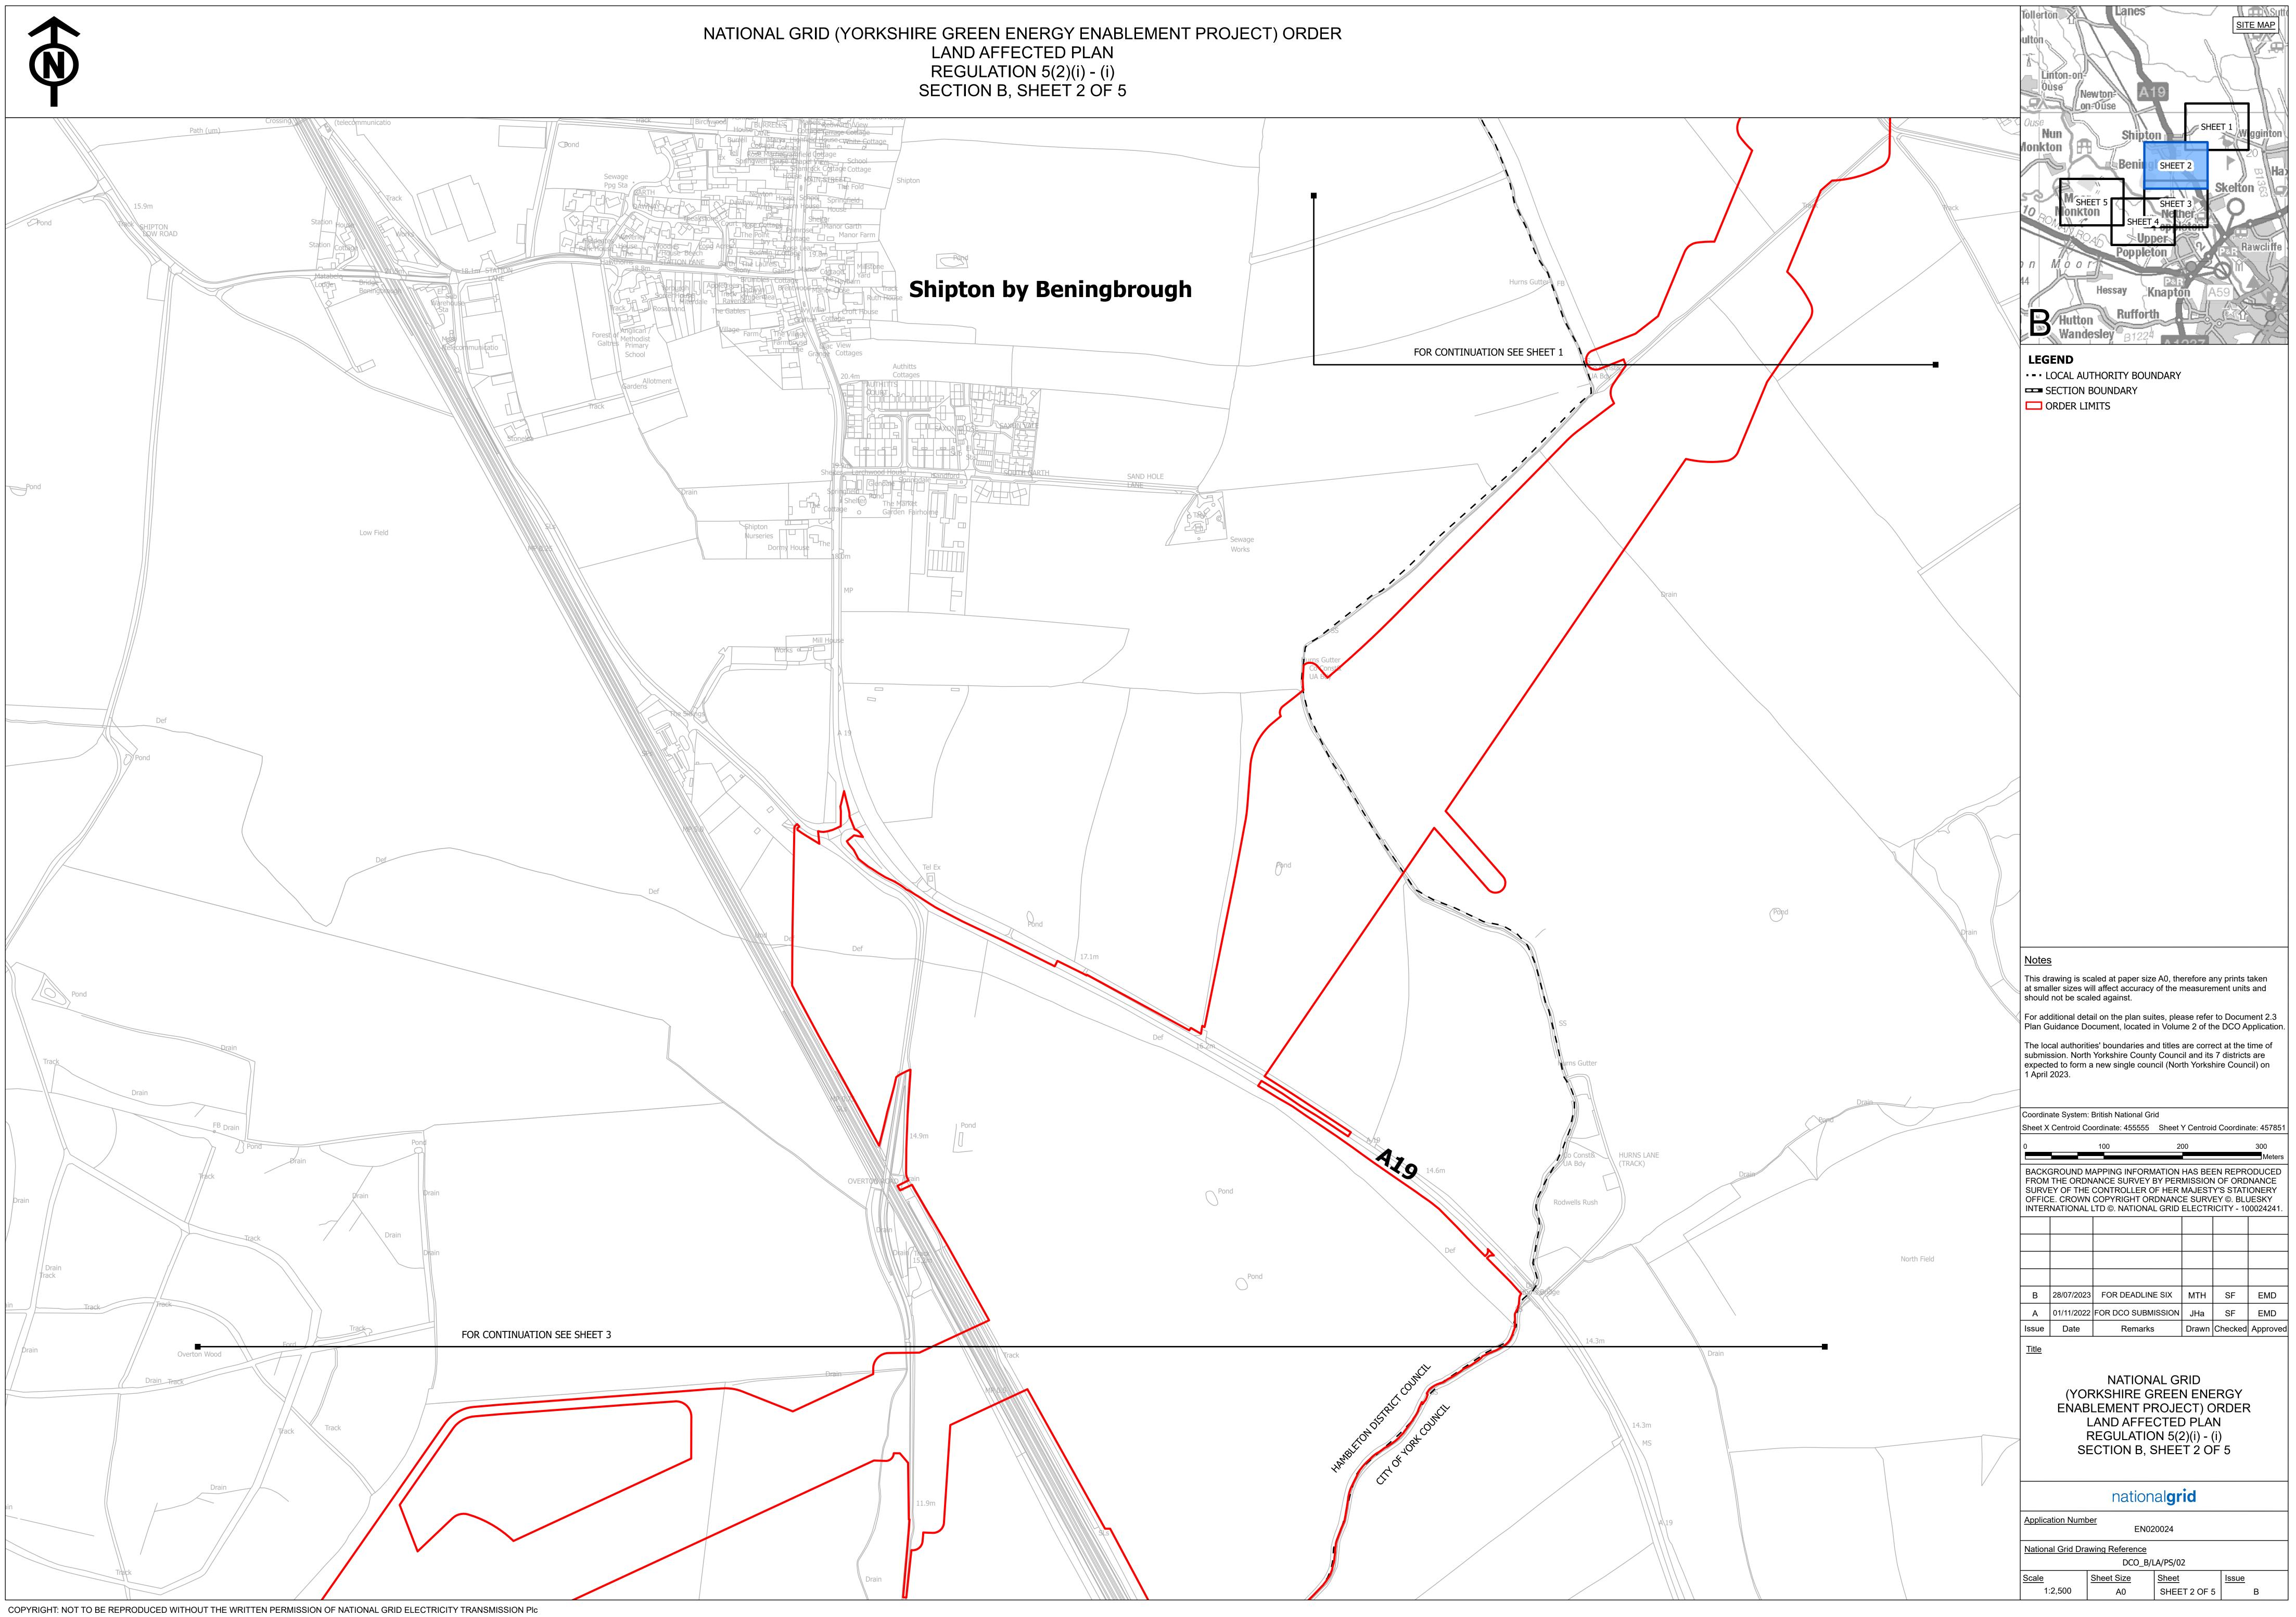

## **Document 2.4.2(B) Land Affected Plan Section B**

Final Issue B

**July** 2023

Planning Inspectorate Reference: EN020024

Infrastructure Planning (Applications: Prescribed Forms and Procedure) Regulations 2009 Regulation 5(2)(i) - (i)